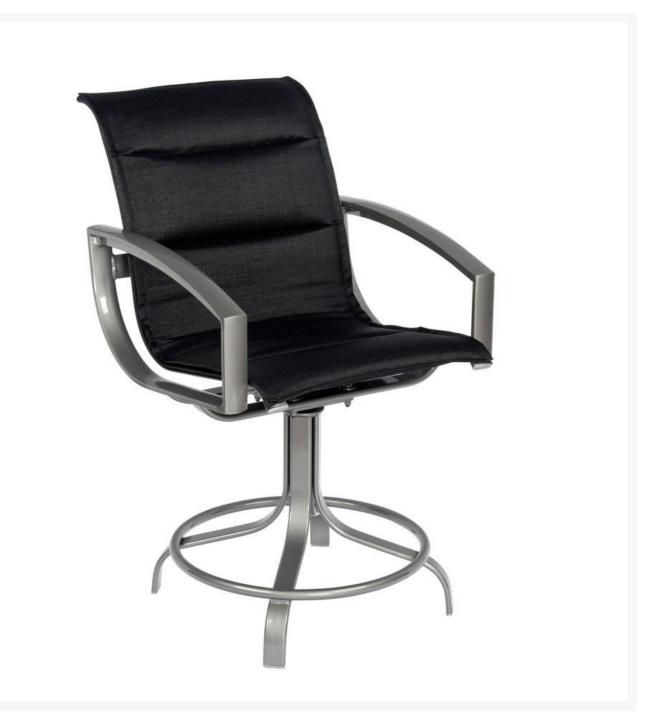

## Woodard Metropolis Aluminum Padded Sling Swivel Counter Stool

WDD-320569

With its minimalist design and clean lines, the Metropolis Collection offers striking elegance to your outdoor

living space. Crafted of extruded aluminum with sling sides and backs, Metropolis can be customized to meet your vision.

- Lightweight aluminum
- Wide variety of fabric options
- Hand formed by skilled craftsmen
- Designed for long lasting durability
- Dimensions: 29.25"L x 25"W x 40"H inches; SH 24"; AH 30.5"; 36 lbs
- Price is listed per item; minimum order quantity of two
- Made to order. Cannot be cancelled or refunded once production begins. Please check with customer service.