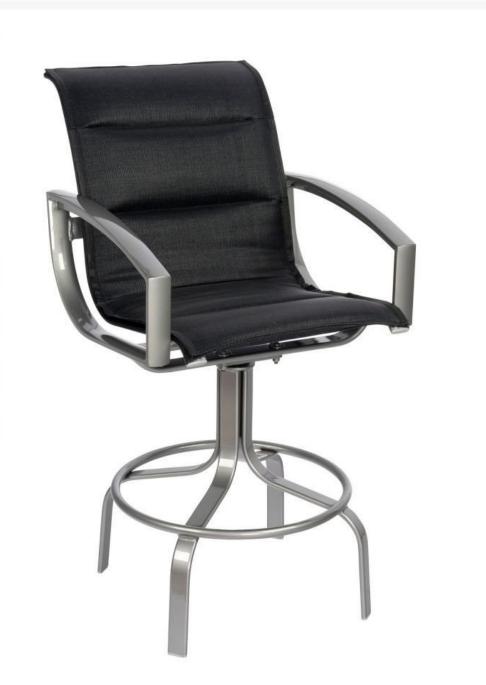

## Woodard Metropolis Aluminum Padded Sling Swivel Bar Stool

WDD-320568

With its minimalist design and clean lines, the Metropolis Collection offers striking elegance to your outdoor

living space. Crafted of extruded aluminum with sling sides and backs, Metropolis can be customized to meet your vision.

- Lightweight aluminum
- Wide variety of fabric options
- Hand formed by skilled craftsmen
- Designed for long lasting durability
- Dimensions: 29.25"L x 25"W x 45.5"H inches; SH 28.63"; AH 36"; 37.5 lbs
- Made to order. Cannot be cancelled or refunded once production begins. Please check with customer service.