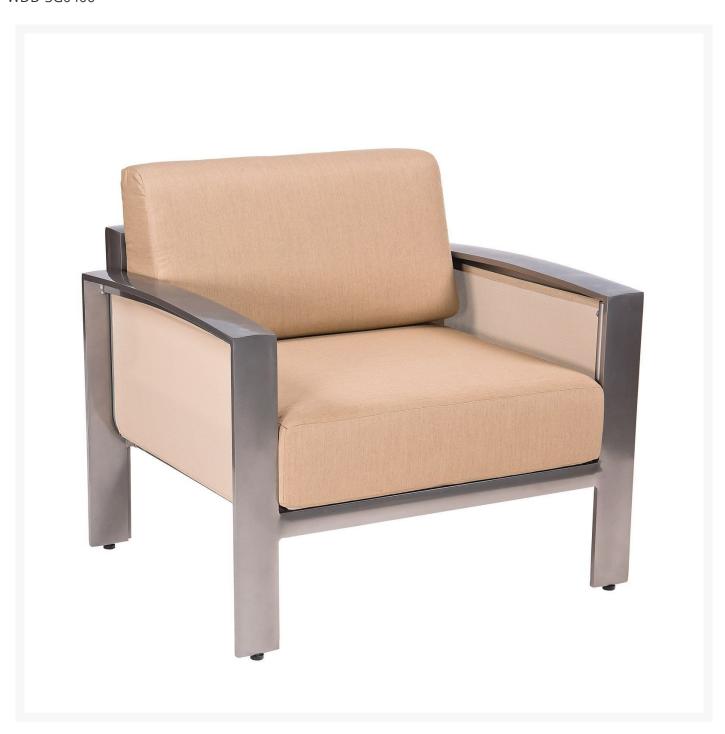

## Woodard Metropolis Aluminum Lounge Chair

WDD-3G0406

With its minimalist design and clean lines, the Metropolis Collection offers striking elegance to your outdoor

living space. Crafted of extruded aluminum with sling sides and backs, Metropolis can be customized to meet your vision.

- Lightweight aluminum
- Multiple cushion colors available
- Hand formed by skilled craftsmen
- Designed for long lasting durability
- Dimensions: 36.25"L x 33"W x 28.25"H inches; SH 19"; AH 24"; 39.5 lbs
- Made to order. Cannot be cancelled or refunded once production begins. Please check with customer service.