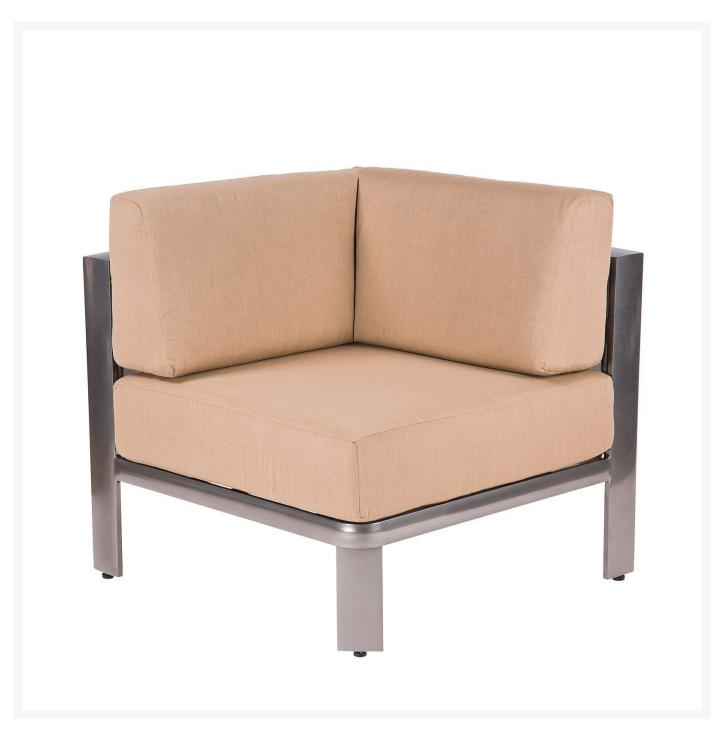

## Woodard Metropolis Aluminum Corner Sectional Unit

WDD-3G0460

With its minimalist design and clean lines, the Metropolis Collection offers striking elegance to your outdoor

living space. Crafted of extruded aluminum with sling sides and backs, Metropolis can be customized to meet your vision.

- Lightweight aluminum
- Multiple cushion colors available
- Hand formed by skilled craftsmen
- Designed for long lasting durability
- Dimensions: 33"L x 33"W x 28.25"H inches; SH 19"; AH 28.25"; 35 lbs
- Made to order. Cannot be cancelled or refunded once production begins. Please check with customer service.