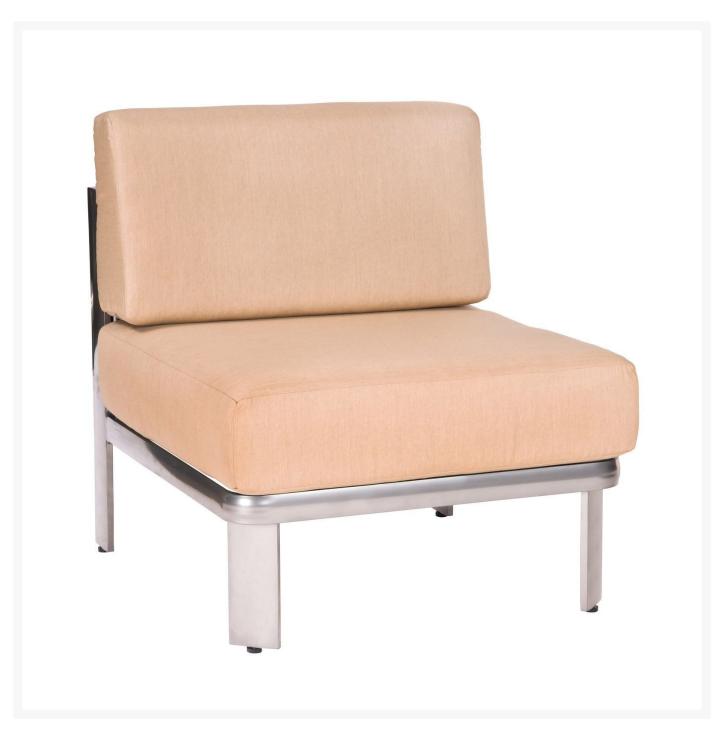

## Woodard Metropolis Aluminum Armless Sectional Unit

WDD-3G0462

With its minimalist design and clean lines, the Metropolis Collection offers striking elegance to your outdoor

living space. Crafted of extruded aluminum with sling sides and backs, Metropolis can be customized to meet your vision.

- Lightweight aluminum
- Multiple cushion colors available
- Hand formed by skilled craftsmen
- Designed for long lasting durability
- Dimensions: 32.5"L x 33"W x 28.25"H inches; SH 19"; 24 lbs
- Made to order. Cannot be cancelled or refunded once production begins. Please check with customer service.