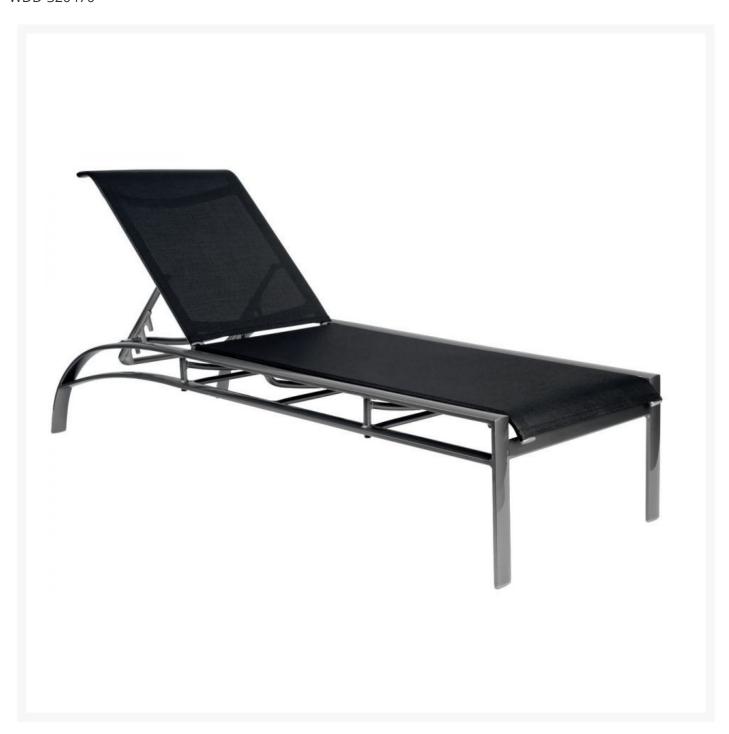

## Woodard Metropolis Aluminum Adjustable Sling Chaise Lounge

WDD-320470

With its minimalist design and clean lines, the Metropolis Collection offers striking elegance to your outdoor

living space. Crafted of extruded aluminum with sling sides and backs, Metropolis can be customized to meet your vision.

Please Note: Made to order. Cannot be cancelled or refunded once production begins.

- Stackable up to 8 chaise lounges; adjustable height
- Lightweight aluminum
- Wide variety of fabric options
- Hand formed by skilled craftsmen
- Designed for long lasting durability
- Dimensions: 76.25"L x 28.75"W x 16"H inches; SH 14.5"; 36.75 lbs
- Made to order. Cannot be cancelled or refunded once production begins. Please check with customer service.