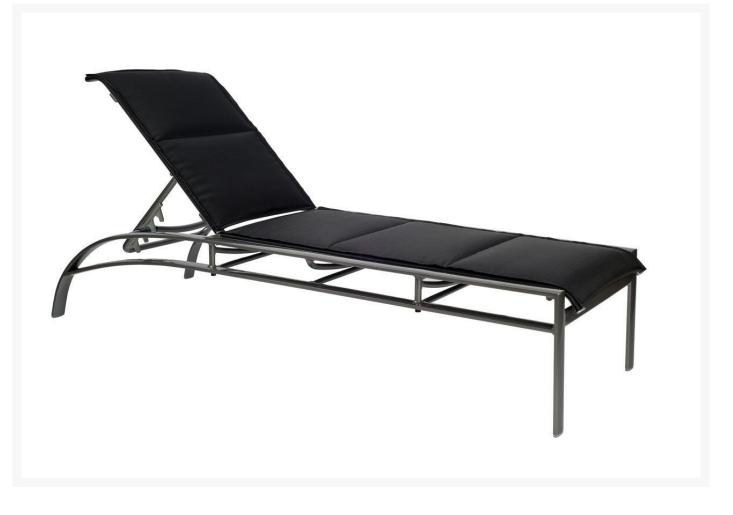

## Woodard Metropolis Aluminum Adjustable Padded Sling Chaise Lounge

WDD-320570

With its minimalist design and clean lines, the Metropolis Collection offers striking elegance to your outdoor living space. Crafted of extruded aluminum with sling sides and backs, Metropolis can be customized to meet your vision.

- Stackable up to 8 chaise lounges; adjustable height
- Lightweight aluminum

- Wide variety of fabric options
- Hand formed by skilled craftsmen
- Designed for long lasting durability
- Dimensions: 76.25"L x 28.75"W x 16"H inches; SH 14.5"; 39.75 lbs
- Made to order. Cannot be cancelled or refunded once production begins. Please check with customer service.