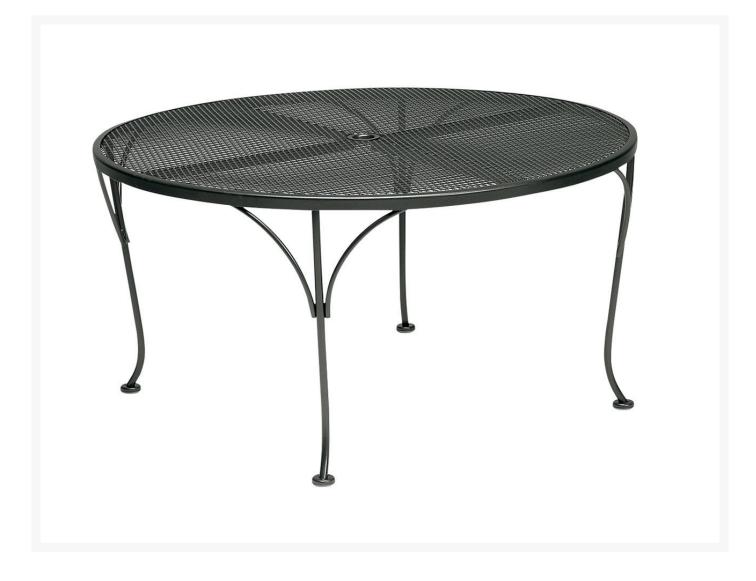

## Woodard Mesh Top Iron 42" Round Umbrella Coffee Table

WDD-190294

With its minimalist design and clean lines, this dining table offers striking elegance to your outdoor living space. Crafted of aluminum, this dining table is handmade of the highest quality.

- Iron
- Multiple finish colors available

- Hand formed by skilled craftsmen
- Designed for long lasting durability
- Dimensions: 41.5" diameter x 21.25"H inches
- Made to order. Cannot be cancelled or refunded once production begins. Please check with customer service.