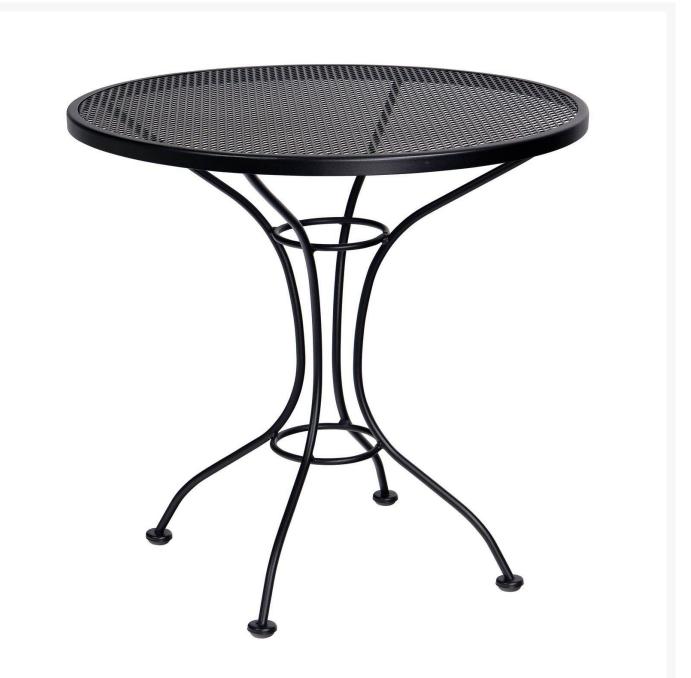

## Woodard Mesh Top Iron 30" Round Bistro Dining Table

WDD-380134

With its minimalist design and clean lines, this dining table offers striking elegance to your outdoor living

space. Crafted of aluminum, this dining table is handmade of the highest quality.

- Iron
- Multiple finish colors available
- Hand formed by skilled craftsmen
- Designed for long lasting durability
- Dimensions: 30" diameter x 29"H inches
- Made to order. Cannot be cancelled or refunded once production begins. Please check with customer service.