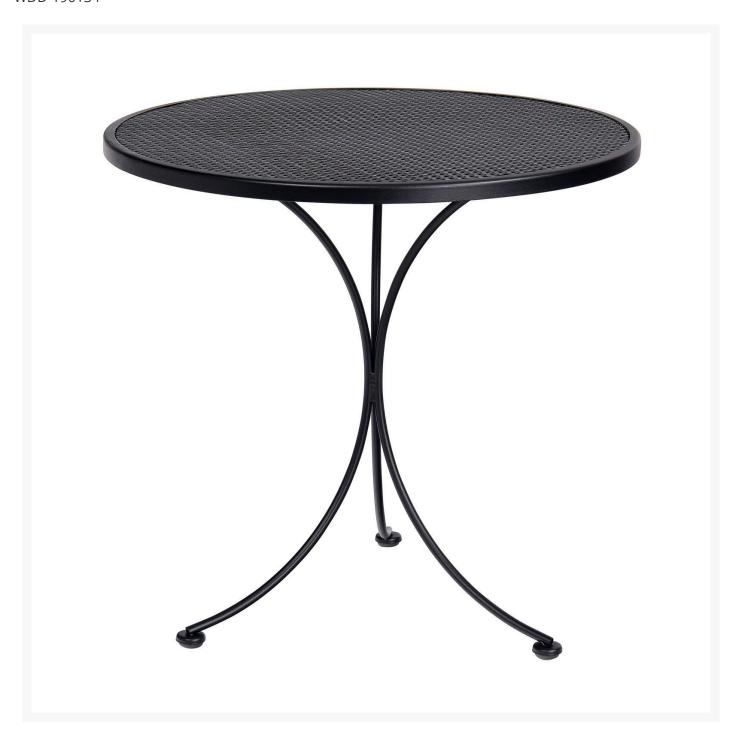

## Woodard Mesh Top Iron 30" Round Bistro Dining Table

WDD-190134

With its minimalist design and clean lines, this dining table offers striking elegance to your outdoor living

space. Crafted of aluminum, this dining table is handmade of the highest quality.

- Iron
- Multiple finish colors available
- Hand formed by skilled craftsmen
- Designed for long lasting durability
- Dimensions: 30" diameter x 29"H inches
- Made to order. Cannot be cancelled or refunded once production begins. Please check with customer service.