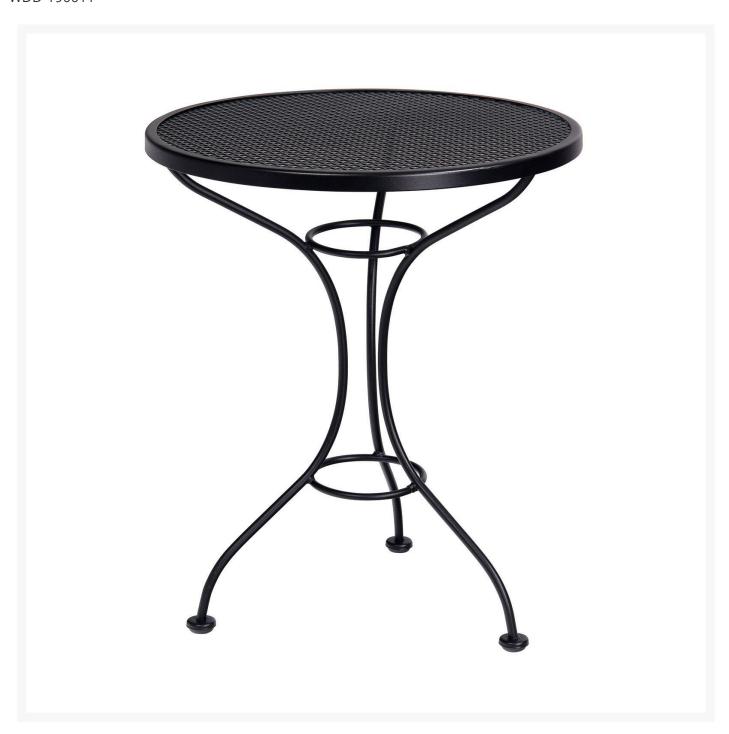

## Woodard Mesh Top Iron 24" Round Bistro Dining Table

WDD-190011

With its minimalist design and clean lines, this dining table offers striking elegance to your outdoor living

space. Crafted of aluminum, this dining table is handmade of the highest quality.

- Iron
- Multiple finish colors available
- Hand formed by skilled craftsmen
- Designed for long lasting durability
- Dimensions: 24.25" diameter x 29"H inches
- Made to order. Cannot be cancelled or refunded once production begins. Please check with customer service.