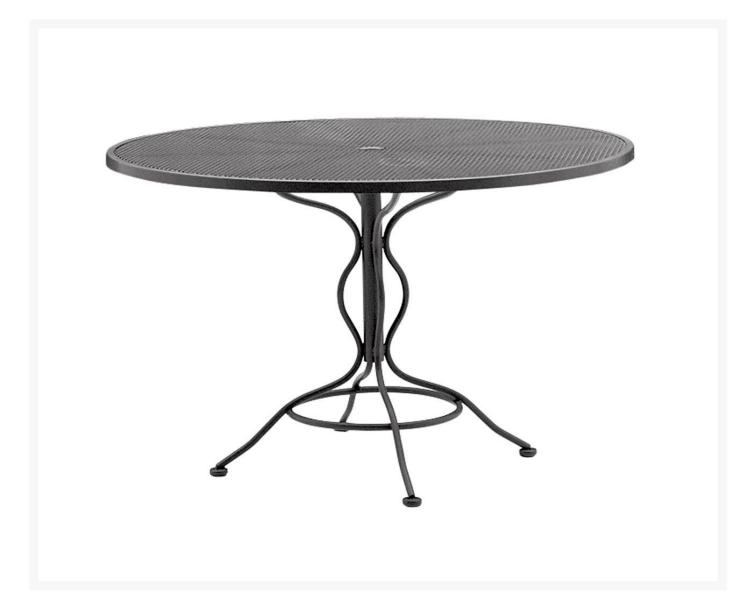

## Woodard Mesh Top 48" Round Umbrella Dining Table

WDD-190137

With its minimalist design and clean lines, this dining table offers striking elegance to your outdoor living space. Crafted of aluminum, this dining table is handmade of the highest quality.

Iron

- Mesh Top
- Multiple finish colors available
- Hand formed by skilled craftsmen
- Designed for long lasting durability
- Dimensions: 48" diameter x 29"H
- Made to order. Cannot be cancelled or refunded once production begins. Please check with customer service.