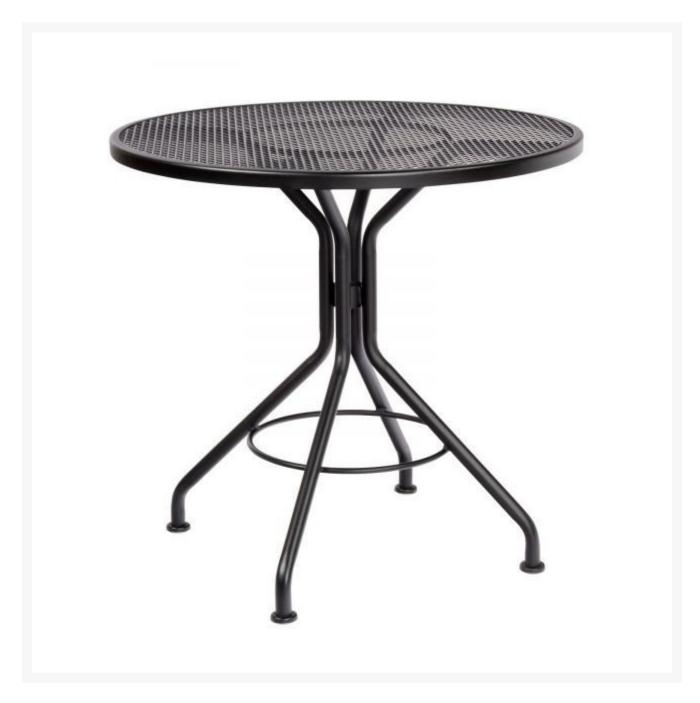

## Woodard Mesh Contract Iron 30" Round Bistro Dining Table

WDD-280134

With its minimalist design and clean lines, this dining table offers striking elegance to your outdoor living space. Crafted of aluminum, this dining table is handmade of the highest quality.

- Iron
- Multiple finish colors available
- Hand formed by skilled craftsmen
- Designed for long lasting durability
- Dimensions: 30" diameter x 29"H inches
- Made to order. Cannot be cancelled or refunded once production begins. Please check with customer service.