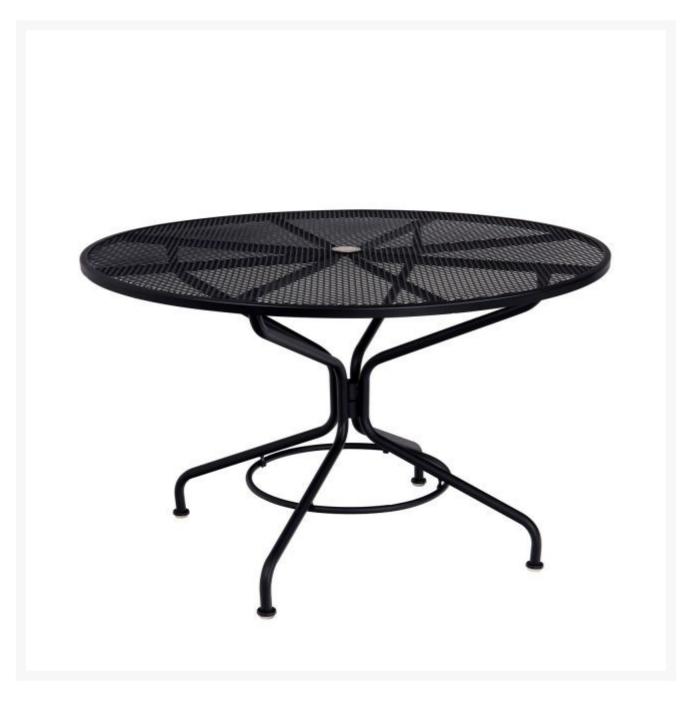

## Woodard Mesh Contract 48" Round Umbrella Dining Table

WDD-280137

With its minimalist design and clean lines, this dining table offers striking elegance to your outdoor living space. Crafted of aluminum, this dining table is handmade of the highest quality.

- Iron
- Mesh Top
- Multiple finish colors available
- Hand formed by skilled craftsmen
- Designed for long lasting durability
- Dimensions: 48" diameter x 29"H
- Made to order. Cannot be cancelled or refunded once production begins. Please check with customer service.