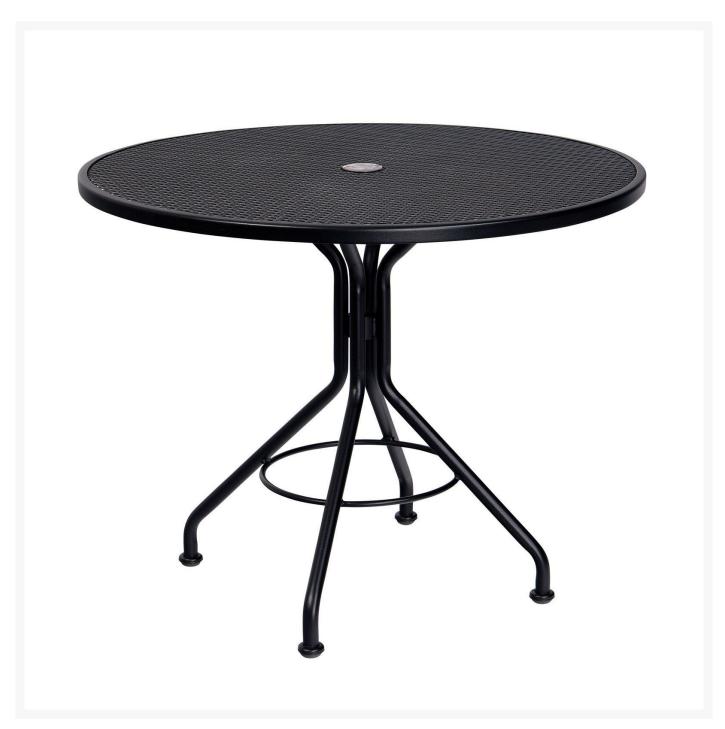

## Woodard Mesh Contract 42" Round Umbrella Dining Table

WDD-280136

With its minimalist design and clean lines, this dining table offers striking elegance to your outdoor living

space. Crafted of aluminum, this dining table is handmade of the highest quality.

- Iron
- Mesh Top
- Multiple finish colors available
- Hand formed by skilled craftsmen
- Designed for long lasting durability
- Dimensions: 42" diameter x 29"H
- Made to order. Cannot be cancelled or refunded once production begins. Please check with customer service.