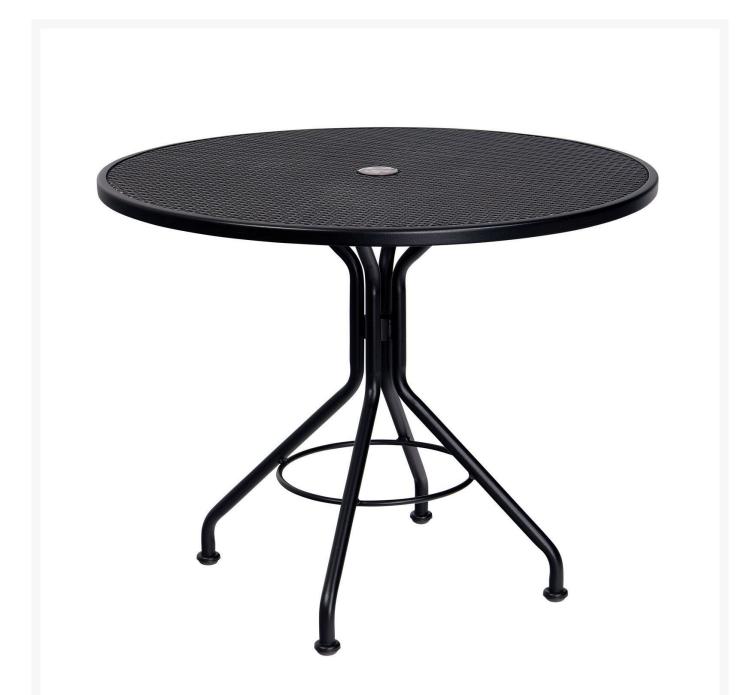

## Woodard Mesh Contract 36" Round Umbrella Dining Table

WDD-280135

With its minimalist design and clean lines, this dining table offers striking elegance to your outdoor living

space. Crafted of aluminum, this dining table is handmade of the highest quality.

- Iron
- Mesh Top
- Multiple finish colors available
- Hand formed by skilled craftsmen
- Designed for long lasting durability
- Dimensions: 36.5" diameter x 29"H
- Made to order. Cannot be cancelled or refunded once production begins. Please check with customer service.