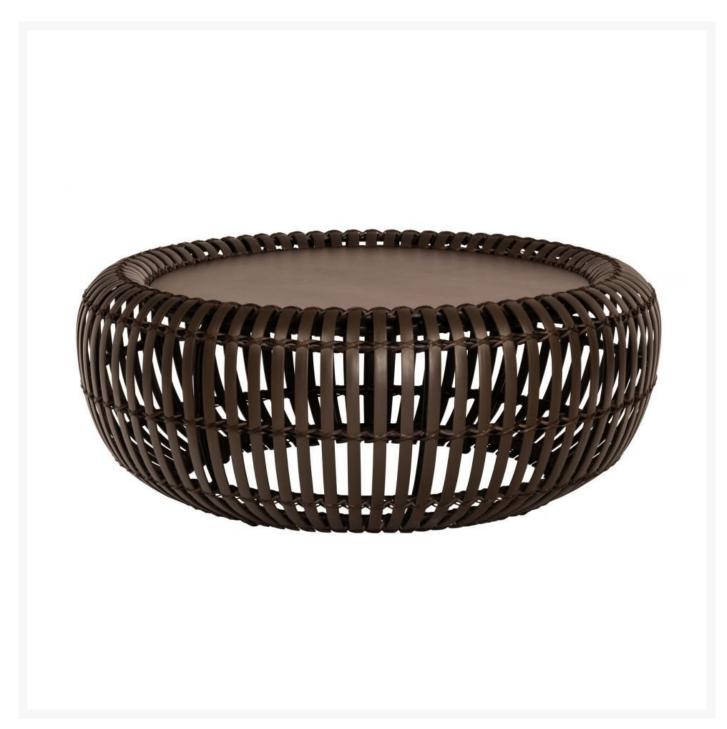

## Woodard Loft Woven 39" Round Coffee Table

WDD-S665213

With its modern design and global influence, this coffee table brings style and functionality to your outdoor

living space. It is handmade of the highest quality with a powder-coated aluminum frame and cocoa-colored wicker for maximum durability.

- Includes: 1 coffee table
- Material: Powder Coated Aluminum and Woven HDPE
- Color: Cocoa
- Hand formed by skilled craftsmen for long lasting durability
- Dimensions: 39.63" diameter x 15.88"H; 27 lbs
- Made to order. Cannot be cancelled or refunded once production begins.