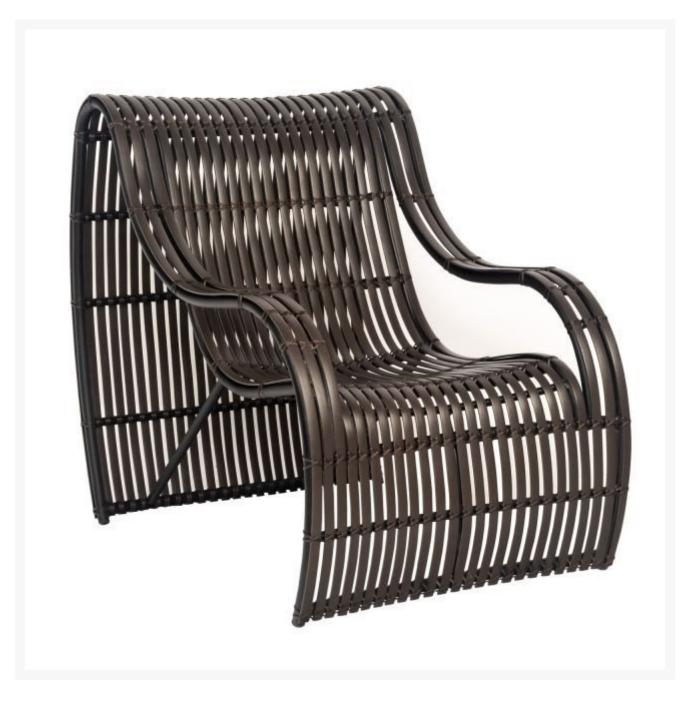

## Woodard Loft Small Lounge Chair

WDD-S665602

With its modern design and global influence, the Loft Collection brings style and functionality to your outdoor living space. It is handmade of the highest quality with a powder-coated aluminum frame and cocoa-colored wicker for maximum durability.

and all-weather wicker furniture.

- Includes: 1 small lounge chair
- Material: Powder Coated Aluminum and Woven HDPE
- Color: Cocoa
- Hand formed by skilled craftsmen for long lasting durability
- Dimensions: 42.63"D x 30"W x 37.88"H; SH: 15"; 30 lbs
- Made to order. Cannot be cancelled or refunded once production begins.