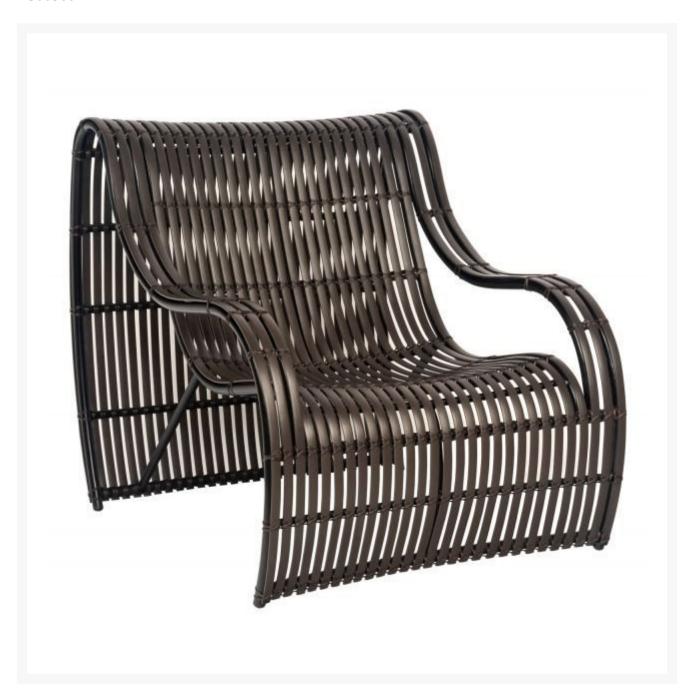

## Woodard Loft Large Lounge Chair

WDD-S665601

With its modern design and global influence, the Loft Collection brings style and functionality to your outdoor living space. It is handmade of the highest quality with a powder-coated aluminum frame and cocoa-colored wicker for maximum durability.

and all-weather wicker furniture.

- Includes: 1 large lounge chair
- Material: Powder Coated Aluminum and Woven HDPE
- Color: Cocoa
- Hand formed by skilled craftsmen for long lasting durability
- Dimensions: 42.63"D x 35.25"W x 37.88"H; SH: 15"; 34 lbs
- Made to order. Cannot be cancelled or refunded once production begins.