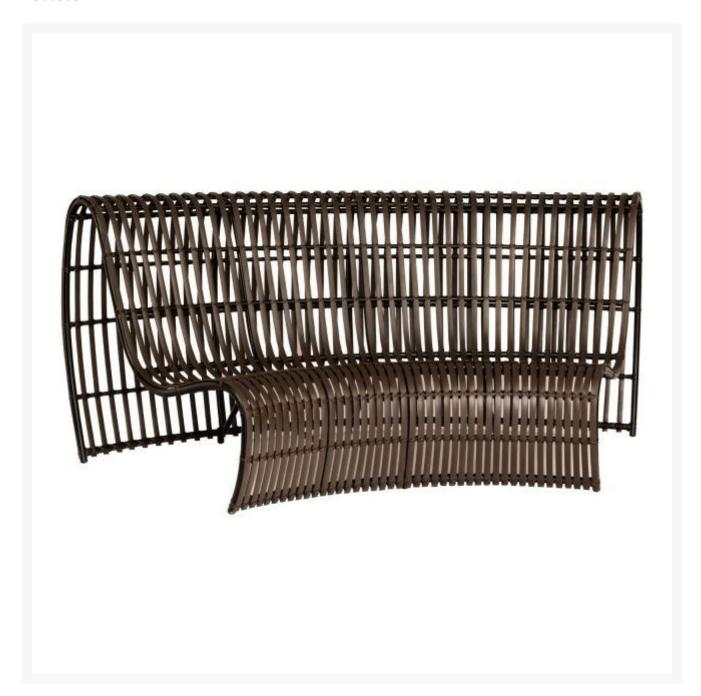

## Woodard Loft Curved Sofa

WDD-S665031

With its modern design and global influence, the Loft Collection brings style and functionality to your outdoor living space. It is handmade of the highest quality with a powder-coated aluminum frame and cocoa-colored wicker for maximum durability.

and all-weather wicker furniture.

- Includes: 1 curved sofa
- Material: Powder Coated Aluminum and Woven HDPE
- Color: Cocoa
- Hand formed by skilled craftsmen for long lasting durability
- Dimensions: 41.63"D x 87.06"W x 37.25"H; SH: 15"; 52 lbs
- Made to order. Cannot be cancelled or refunded once production begins.