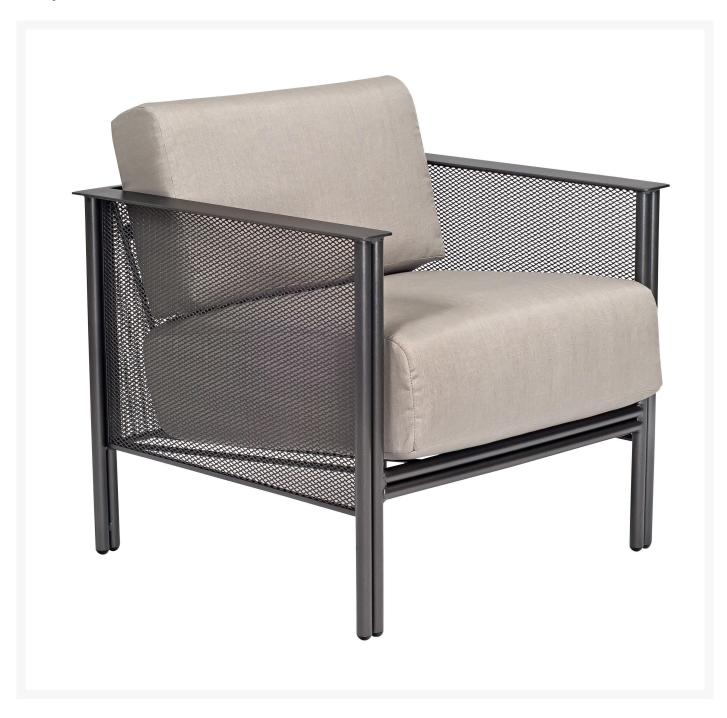

## Woodard Jax Wrought Iron Stationary Lounge Chair

WDD-2J0006

Create the ultimate outdoor sitting area with the Woodard Jax Wrought Iron Stationary Lounge Chair. Contemporary linear design meets Woodard craftsmanship in the Woodard Jax line of outdoor furniture. Jax

is made with durable wrought iron frames and wrought iron mesh that provides quality seating. Jax is handcrafted to withstand the elements and give you cushioned comfort for afternoon relaxation.

The Woodard name has been synonymous with quality wrought iron patio furniture for more than 140 years. Since that time, Woodard has led the industry in the production of wrought iron, aluminum, cast aluminum, and all-weather wicker furniture.

- Easy to clean
- Weather resistant
- Hand-formed metal
- Choice of many frame colors
- 29W x 28.3D x 26.3H inches; 68 lbs
- Made to order. Cannot be cancelled or refunded once production begins. Please check with customer service.