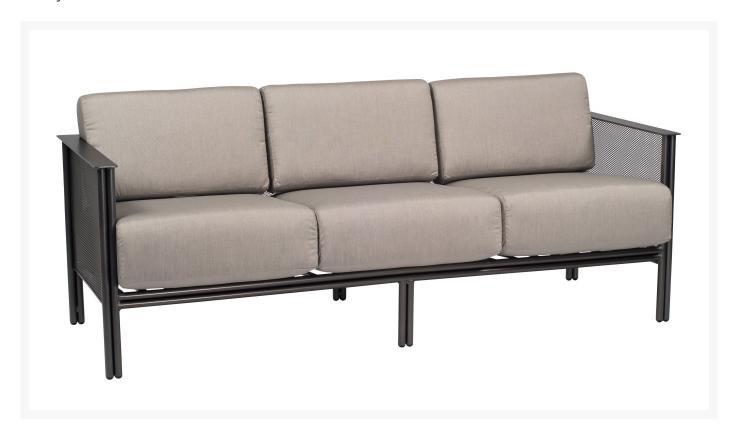

## Woodard Jax Wrought Iron Sofa

WDD-2J0020

Create the ultimate outdoor sitting area with the Woodard Jax Wrought Iron Sofa. Contemporary linear design meets Woodard craftsmanship in the Woodard Jax line of outdoor furniture. Jax is made with durable wrought iron frames and wrought iron mesh that provides quality seating. Jax is handcrafted to withstand the elements and give you cushioned comfort for afternoon relaxation.

- Easy to clean
- Weather resistant
- Hand-formed metal
- · Choice of many frame colors
- 76.5W X 28.3D X 25.5H inches; 98 lbs
- Made to order. Cannot be cancelled or refunded once production begins. Please check with customer service.