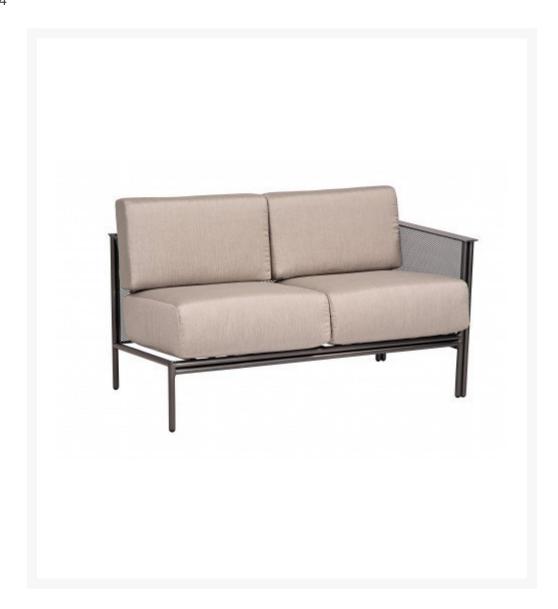

## Woodard Jax Wrought Iron Right Arm Facing Sectional Loveseat

WDD-2J0094

Create the ultimate outdoor sitting area with the Woodard Jax Wrought Iron Right Arm Facing Sectional Loveseat. Contemporary linear design meets Woodard craftsmanship in the Woodard Jax line of outdoor furniture. Jax is made with durable wrought iron frames and wrought iron mesh that provides quality seating. Jax is handcrafted to withstand the elements and give you cushioned comfort for afternoon relaxation.

- Easy to clean
- Weather resistant
- Hand-formed metal
- Choice of many frame colors
- 53.3W x 28.3D x 25.5H inches
- Made to order. Cannot be cancelled or refunded once production begins. Please check with customer service.