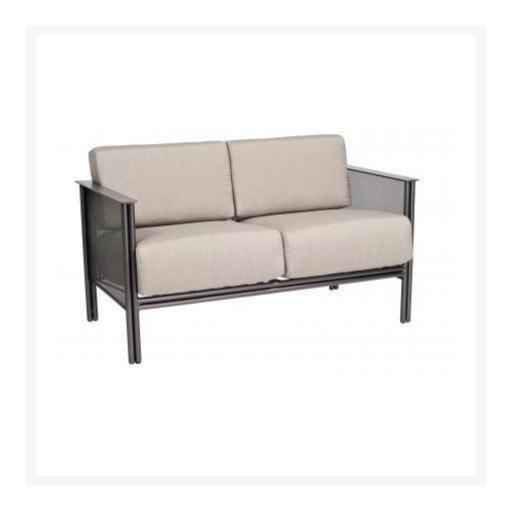

## Woodard Jax Wrought Iron Loveseat

WDD-2J0019

Create the ultimate outdoor sitting area with the Woodard Jax Wrought Iron Loveseat. Contemporary linear design meets Woodard craftsmanship in the Woodard Jax line of outdoor furniture. Jax is made with durable wrought iron frames and wrought iron mesh that provides quality seating. Jax is handcrafted to withstand the elements and give you cushioned comfort for afternoon relaxation.

- Easy to clean
- Weather resistant
- Hand-formed metal
- Choice of many frame colors
- 53.3W X 28.3D X 25.5H inches; 98 lbs
- Made to order. Cannot be cancelled or refunded once production begins. Please check with customer