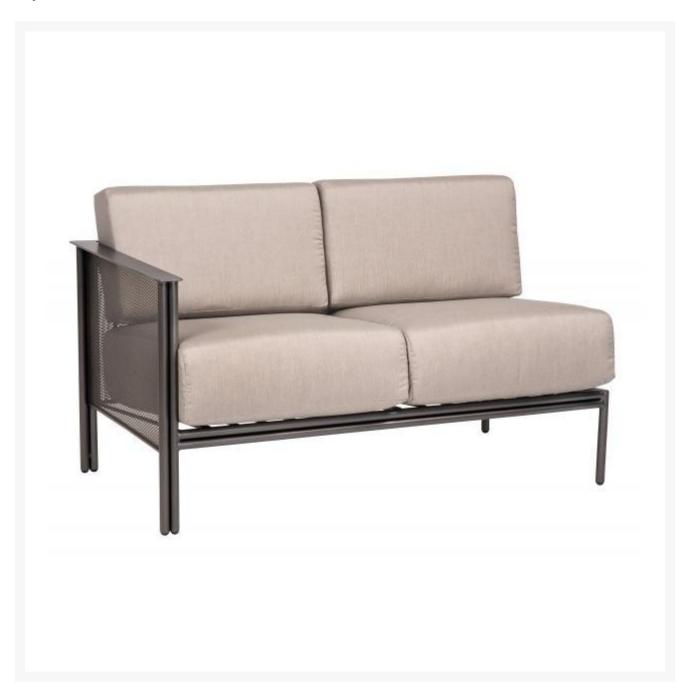

## Woodard Jax Wrought Iron Left Arm Facing Sectional Loveseat

WDD-2J0095

Create the ultimate outdoor sitting area with the Woodard Jax Wrought Iron Left Arm Facing Sectional Loveseat. Contemporary linear design meets Woodard craftsmanship in the Woodard Jax line of outdoor furniture. Jax is made with durable wrought iron frames and wrought iron mesh that provides quality seating.

Jax is handcrafted to withstand the elements and give you cushioned comfort for afternoon relaxation.

The Woodard name has been synonymous with quality wrought iron patio furniture for more than 140 years. Since that time, Woodard has led the industry in the production of wrought iron, aluminum, cast aluminum, and all-weather wicker furniture.

- Easy to clean
- Weather resistant
- Hand-formed metal
- Choice of many frame colors
- 53.3W X 28.3D X 25.5H inches; 98 lbs
- Made to order. Cannot be cancelled or refunded once production begins. Please check with customer service.