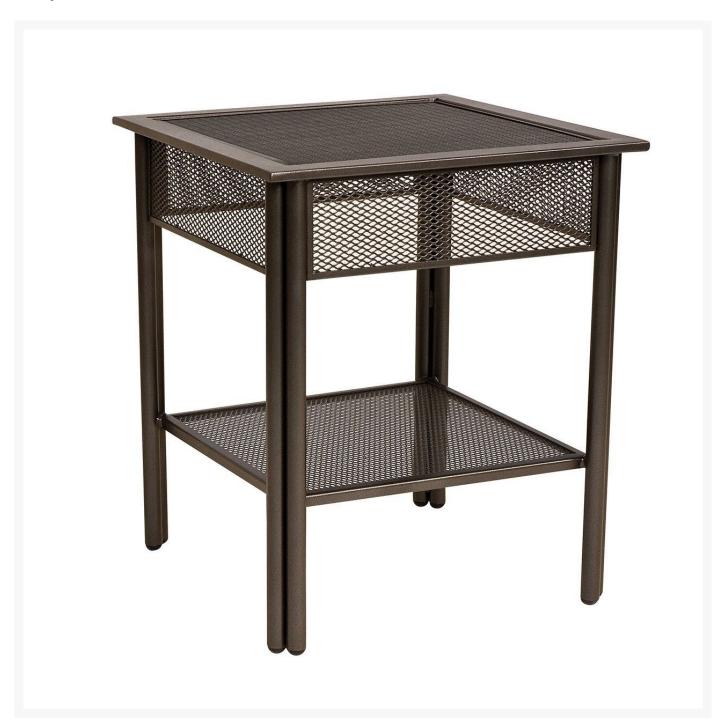

## Woodard Jax Wrought Iron End Table - Micro Mesh Top

WDD-2J0033MM

No outdoor furniture set is complete without the Woodard Jax Wrought Iron End Table. This end table brings

a contemporary aesthetic to your outdoor patio decor. The sleek and minimalistic frame is made from durable wrought iron that will withstand the elements.

- Easy to clean
- Weather resistant
- Hand-formed metal
- Choice of many frame colors
- 20.8W x 20.8D x 24.5H inches, 37 lbs
- Made to order. Cannot be cancelled or refunded once production begins. Please check with customer service.