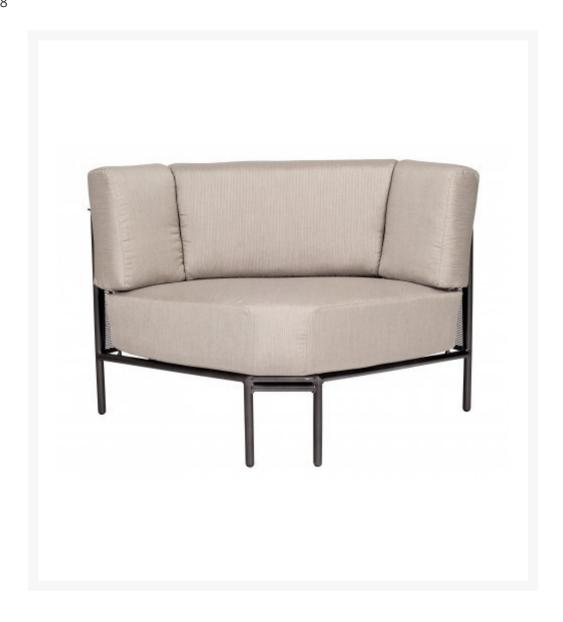

## Woodard Jax Wrought Iron Corner Sectional

WDD-2J0058

Create the ultimate outdoor sitting area with the Woodard Jax Wrought Iron Corner Sectional. Contemporary linear design meets Woodard craftsmanship in the Woodard Jax line of outdoor furniture. Jax is made with durable wrought iron frames and wrought iron mesh that provides quality seating. Jax is handcrafted to withstand the elements and give you cushioned comfort for afternoon relaxation.

- Easy to clean
- Weather resistant
- Hand-formed metal
- Choice of many frame colors
- 32.75W X 32.75D X 25.75H inches
- Made to order. Cannot be cancelled or refunded once production begins. Please check with customer service.