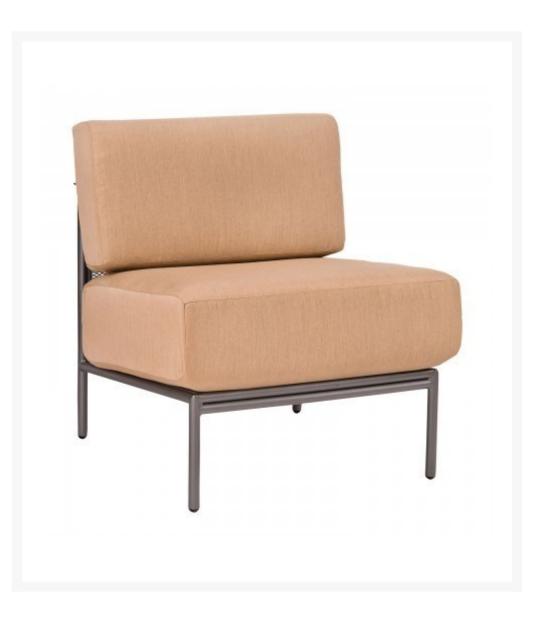

## Woodard Jax Wrought Iron Armless Sectional Unit

WDD-2J0062

Create the ultimate outdoor sitting area with the Woodard Jax Wrought Iron Armless Sectional Unit. Contemporary linear design meets Woodard craftsmanship in the Woodard Jax line of outdoor furniture. Jax is made with durable wrought iron frames and wrought iron mesh that provides quality seating. Jax is handcrafted to withstand the elements and give you cushioned comfort for afternoon relaxation.

- Easy to clean
- Weather resistant
- Hand-formed metal
- Choice of many frame colors
- 27W X 27.5D X 26H inches; 36 lbs
- Made to order. Cannot be cancelled or refunded once production begins. Please check with customer service.