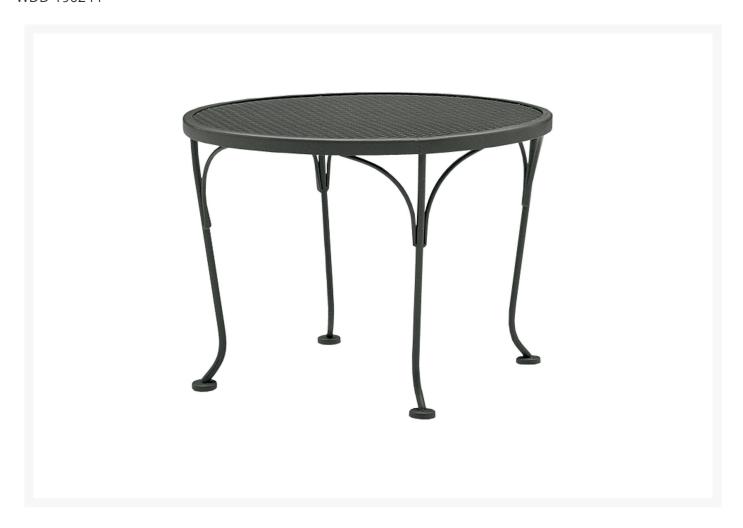

## Woodard Iron Mesh Top 24" Round End Table

WDD-190244

With its minimalist design and clean lines, this dining table offers striking elegance to your outdoor living space. Crafted of aluminum, this dining table is handmade of the highest quality.

- Iron
- Mesh Top
- Multiple finish colors available
- Hand formed by skilled craftsmen
- Designed for long lasting durability

- Dimensions: 24" diameter x 17.5"H inches
- Made to order. Cannot be cancelled or refunded once production begins. Please check with customer service.