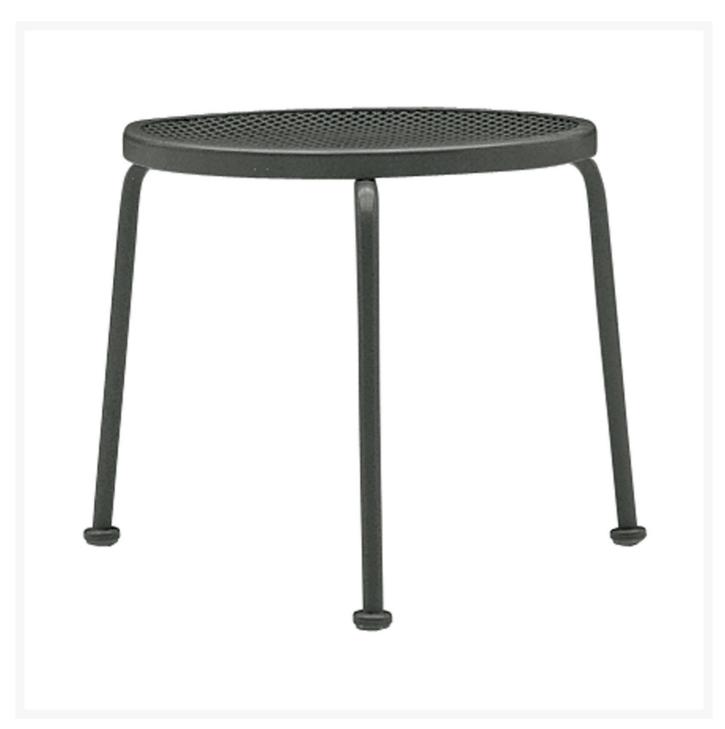

## Woodard Iron Mesh Top 17" Round Stackable End Table

WDD-190156

With its minimalist design and clean lines, this dining table offers striking elegance to your outdoor living

space. Crafted of aluminum, this dining table is handmade of the highest quality.

- Iron
- Mesh Top
- Multiple finish colors available
- Hand formed by skilled craftsmen
- Designed for long lasting durability
- Dimensions: 17" diameter x 16"H inches
- Made to order. Cannot be cancelled or refunded once production begins. Please check with customer service.