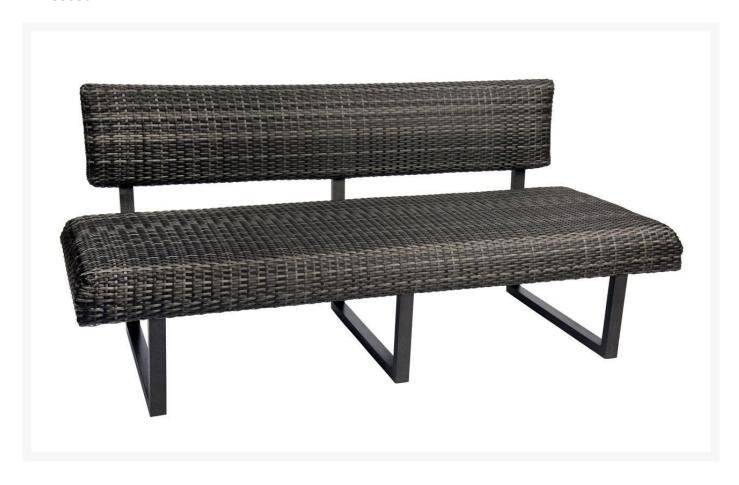

## Woodard Harper Loveseat

WDD-S508021

This Woodard Harper Collection has reticulated foam wrapped in woven material giving you a classic style with the same comfort as cushions. Enjoy the comfort of the Harper collection's cushioned furniture without the worry!

- Includes: 1 loveseat
- Material: Woven HDPE
- Color: Charcoal Gray Weave
- Hand formed by skilled craftsmen for long lasting durability
- Dimensions: 28"L x 64"W x 29"H; SH: 15.5"; 40 lbs
- Made to order. Cannot be cancelled or refunded once production begins.