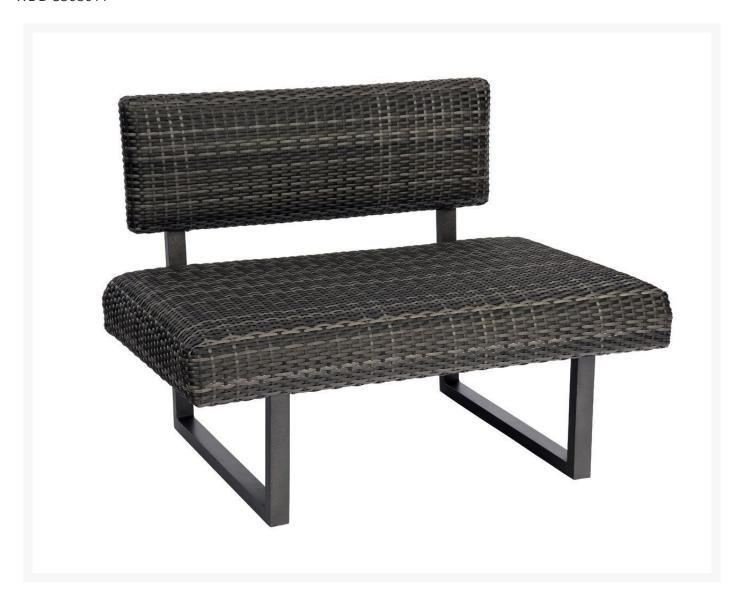

## Woodard Harper Lounge Chair

WDD-S508011

This Woodard Harper Collection has reticulated foam wrapped in woven material giving you a classic style with the same comfort as cushions. Enjoy the comfort of the Harper collection's cushioned furniture without the worry!

Includes: 1 lounge chairMaterial: Woven HDPE

- Color: Charcoal Gray Weave
- Hand formed by skilled craftsmen for long lasting durability
- Dimensions: 28"L x 39"W x 29"H; SH: 15.5"; 27 lbs
- Made to order. Cannot be cancelled or refunded once production begins.