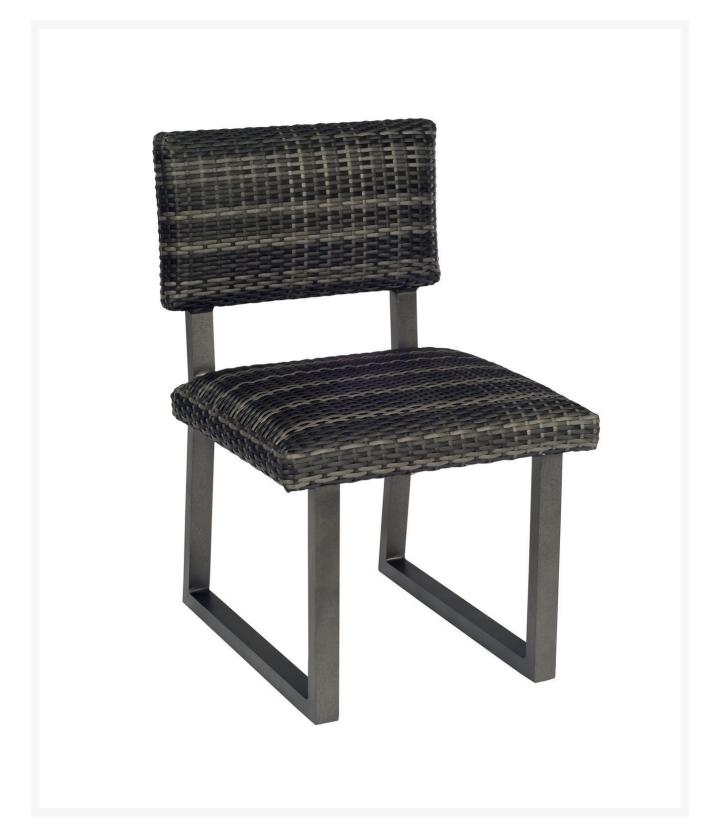

## Woodard Harper Dining Side Chair

WDD-S508511

This Woodard Harper Collection has reticulated foam wrapped in woven material giving you a classic style with the same comfort as cushions. Enjoy the comfort of the Harper collection's cushioned furniture without the worry!

- Includes: 1 side chair
- Material: Woven HDPE
- Color: Charcoal Gray Weave
- Hand formed by skilled craftsmen for long lasting durability
- Dimensions: 23"Lx 20"W x 33"H; SH: 19"; 15 lbs
- Made to order. Cannot be cancelled or refunded once production begins.