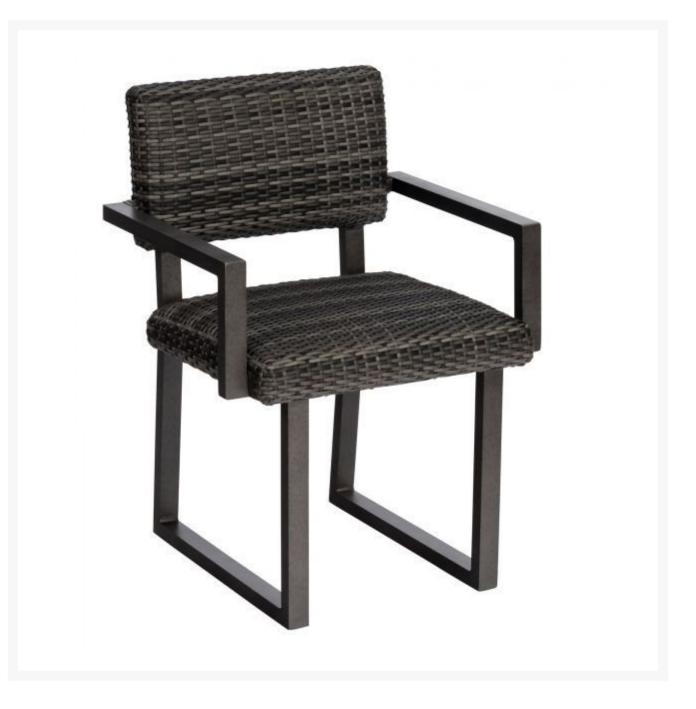

## Woodard Harper Dining Armchair

WDD-S508510

This Woodard Harper Collection has reticulated foam wrapped in woven material giving you a classic style with the same comfort as cushions. Enjoy the comfort of the Harper collection's cushioned furniture without the worry!

- Includes: 1 armchair
- Material: Woven HDPE
- Color: Charcoal Gray Weave
- Hand formed by skilled craftsmen for long lasting durability
- Dimensions: 22.25"L x 23.75"W x 33"H; SH: 19.75": AH: 25"; 19 lbs
- Made to order. Cannot be cancelled or refunded once production begins.