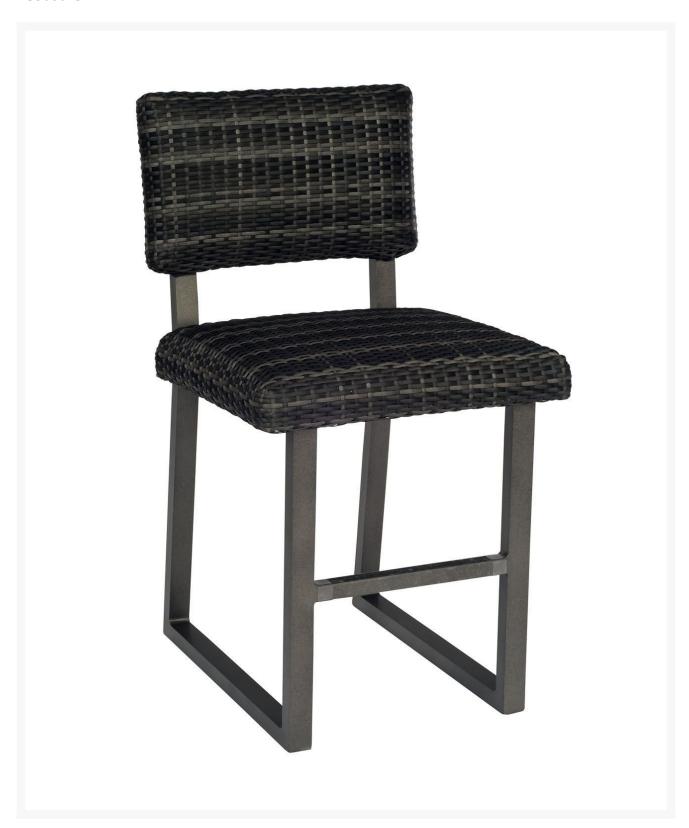

## Woodard Harper Counter Stool

WDD-S508013

This Woodard Harper Collection has reticulated foam wrapped in woven material giving you a classic style with the same comfort as cushions. Enjoy the comfort of the Harper collection's cushioned furniture without the worry!

• Includes: 1 backless counter stool

• Material: Woven HDPE

• Color: Charcoal Gray Weave

• Hand formed by skilled craftsmen for long lasting durability

• Dimensions: 23"L x 20"W x 37.5"H; SH: 24"; 17 lbs

• Made to order. Cannot be cancelled or refunded once production begins.