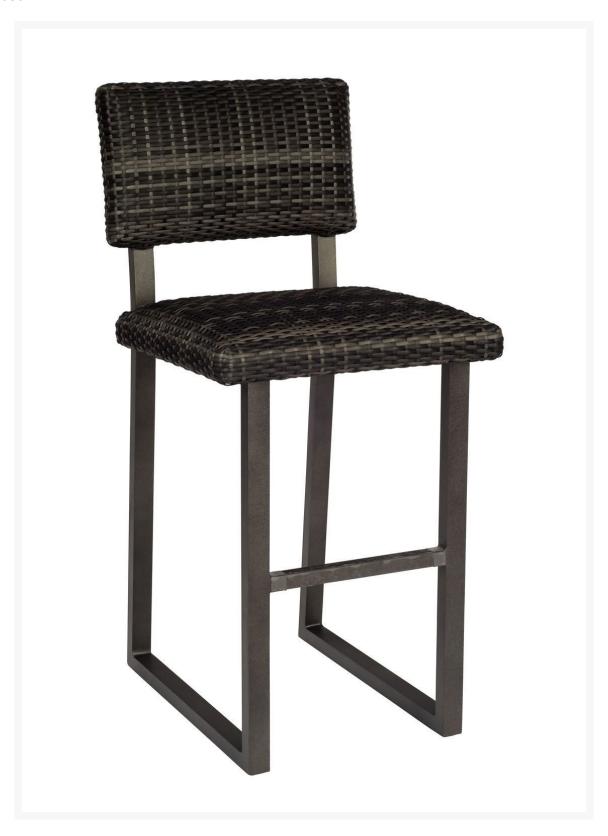

## Woodard Harper Bar Stool

WDD-S508012

This Woodard Harper Collection has reticulated foam wrapped in woven material giving you a classic style with the same comfort as cushions. Enjoy the comfort of the Harper collection's cushioned furniture without the worry!

Includes: 1 bar stoolMaterial: Woven HDPE

• Color: Charcoal Gray Weave

• Hand formed by skilled craftsmen for long lasting durability

• Dimensions: 23"L x 20"W x 43.5"H; SH: 30"; 18 lbs

• Made to order. Cannot be cancelled or refunded once production begins.