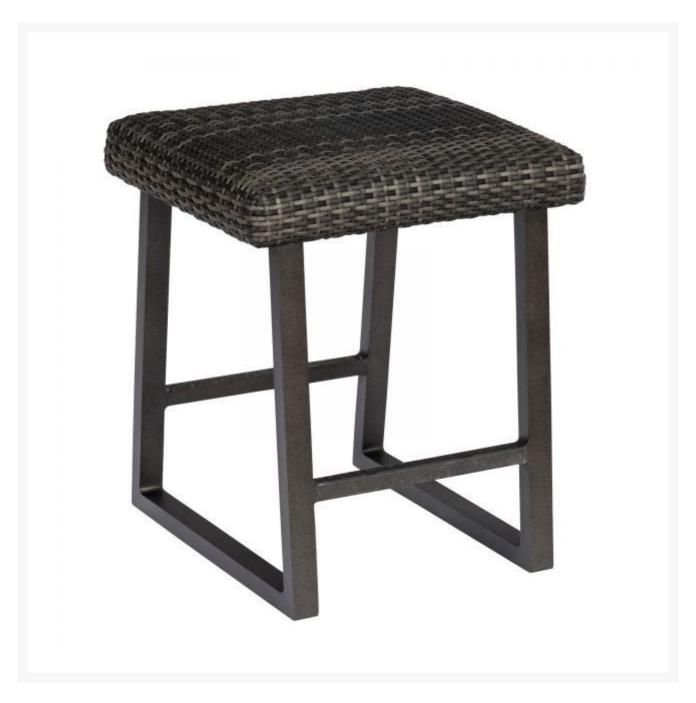

## Woodard Harper Backless Counter Stool

WDD-S508091

This Woodard Harper Collection has reticulated foam wrapped in woven material giving you a classic style with the same comfort as cushions. Enjoy the comfort of the Harper collection's cushioned furniture without the worry!

• Includes: 1 backless counter stool

• Material: Woven HDPE

• Color: Charcoal Gray Weave

• Hand formed by skilled craftsmen for long lasting durability

• Dimensions: 21"L x 20"W x 24"H; SH: 24"; 13 lbs

• Made to order. Cannot be cancelled or refunded once production begins.