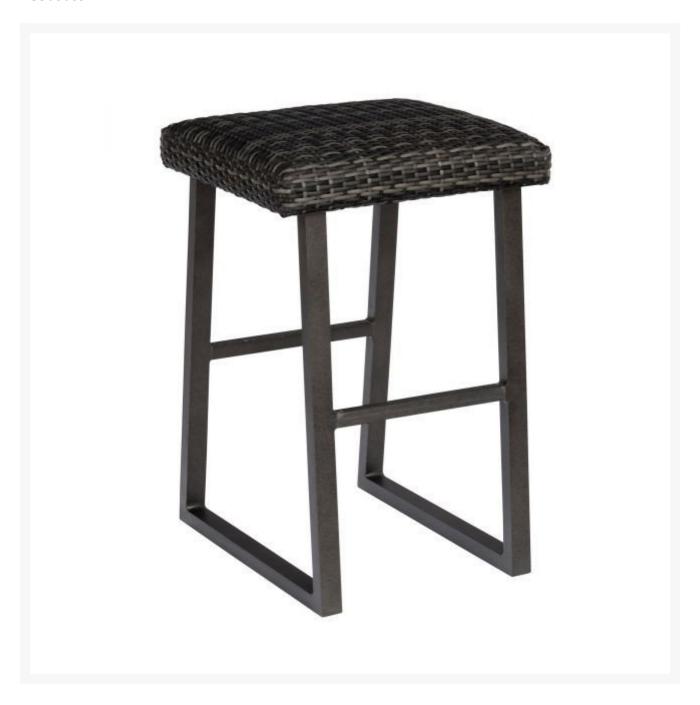

## Woodard Harper Backless Bar Stool

WDD-S508089

This Woodard Harper Collection has reticulated foam wrapped in woven material giving you a classic style with the same comfort as cushions. Enjoy the comfort of the Harper collection's cushioned furniture without the worry!

## and all-weather wicker furniture.

- Includes: 1 bar stool
- Material: Woven HDPE
- Color: Charcoal Gray Weave
- Hand formed by skilled craftsmen for long lasting durability
- Dimensions: 21"L x 20"W x 30"H; SH: 30"; 14 lbs
- Made to order. Cannot be cancelled or refunded once production begins.