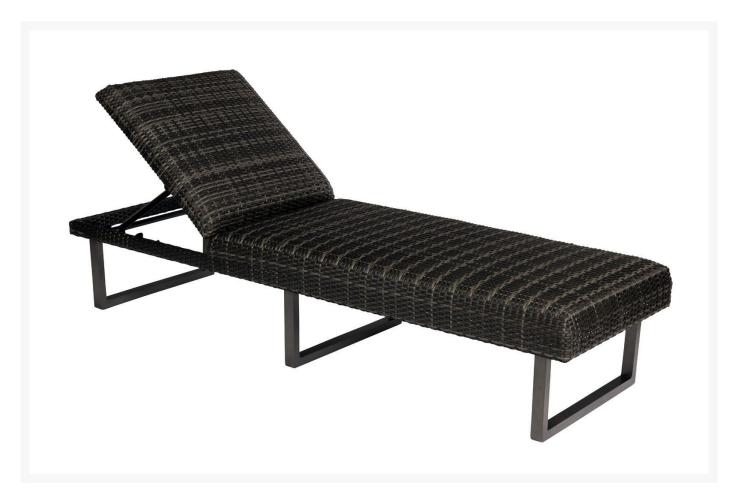

## Woodard Harper Adjustable Chaise Lounge

WDD-S508041

This Woodard Harper Collection has reticulated foam wrapped in woven material giving you a classic style with the same comfort as cushions. Enjoy the comfort of the Harper collection's cushioned furniture without the worry!

- Includes: 1 chaise lounge
- Material: Woven HDPE
- Color: Charcoal Gray Weave
- Hand formed by skilled craftsmen for long lasting durability
- Dimensions: 26"L x 78"W x 16.75"H; SH: 16.75"; 41 lbs

| Made to order. Cannot be cancelled or refunded once production begins. |  |
|------------------------------------------------------------------------|--|
|                                                                        |  |
|                                                                        |  |
|                                                                        |  |
|                                                                        |  |
|                                                                        |  |
|                                                                        |  |
|                                                                        |  |
|                                                                        |  |
|                                                                        |  |
|                                                                        |  |
|                                                                        |  |
|                                                                        |  |
|                                                                        |  |
|                                                                        |  |
|                                                                        |  |
|                                                                        |  |
|                                                                        |  |
|                                                                        |  |
|                                                                        |  |
|                                                                        |  |
|                                                                        |  |
|                                                                        |  |
|                                                                        |  |
|                                                                        |  |
|                                                                        |  |
|                                                                        |  |
|                                                                        |  |
|                                                                        |  |
|                                                                        |  |
|                                                                        |  |
|                                                                        |  |
|                                                                        |  |