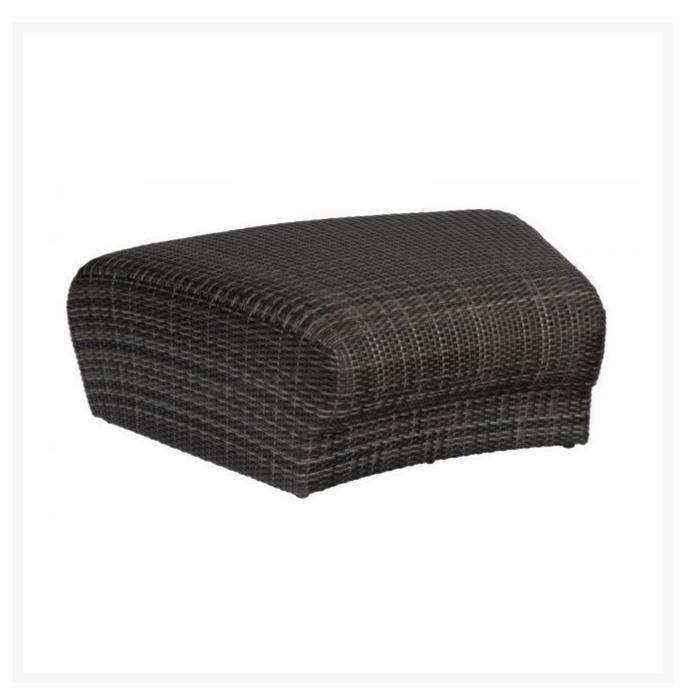

## Woodard Genie Curved Backless Bench/Ottoman

WDD-S504085

This Woodard Genie Collection has reticulated foam wrapped in woven material giving you a classic style with the same comfort as cushions. Enjoy the comfort of the Genie collection's cushioned furniture without the worry!

• Includes: 1 bench

• Material: Woven HDPE

• Color: Charcoal Gray Weave

• Hand formed by skilled craftsmen for long lasting durability

• Dimensions: 39.5"L x 50"W x 17.5"H; SH: 17.5"; 27 lbs

• Made to order. Cannot be cancelled or refunded once production begins.