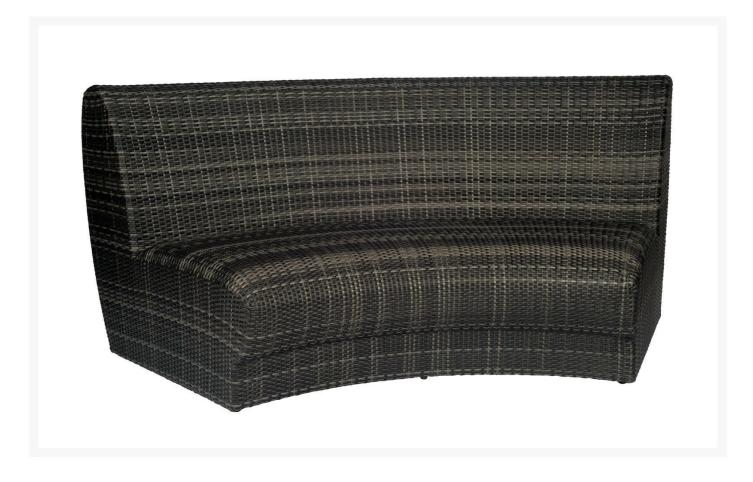

## Woodard Genie Curved Armless Sofa

WDD-S504031

This Woodard Genie Collection has reticulated foam wrapped in woven material giving you a classic style with the same comfort as cushions. Enjoy the comfort of the Genie collection's cushioned furniture without the worry!

- Includes: 1 curved sofa
- Material: Woven HDPE
- Color: Charcoal Gray Weave
- Hand formed by skilled craftsmen for long lasting durability
- Dimensions: 36"L x 80"W x 36"H; SH: 17"; 55 lbs
- Made to order. Cannot be cancelled or refunded once production begins.