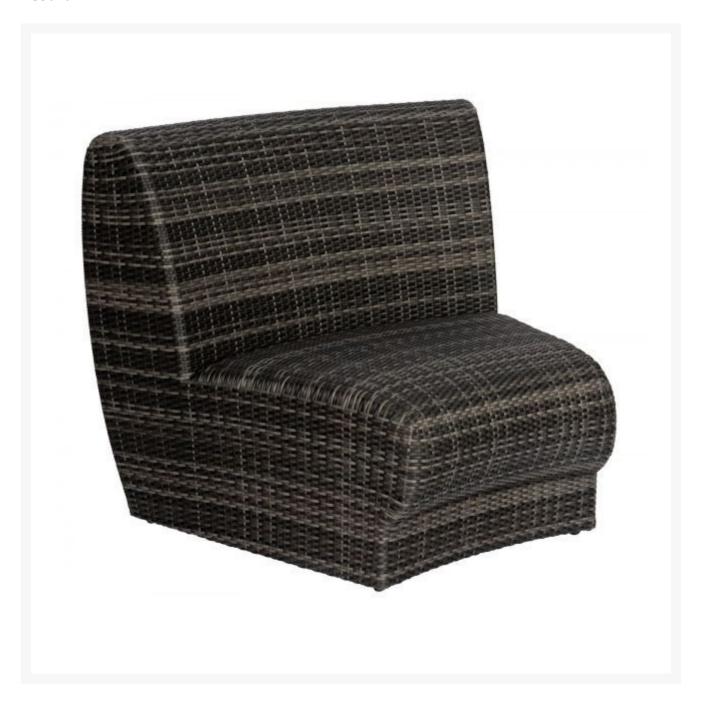

## Woodard Genie Curved Armless Lounge Chair

WDD-S504011

This Woodard Genie Collection has reticulated foam wrapped in woven material giving you a classic style with the same comfort as cushions. Enjoy the comfort of the Genie collection's cushioned furniture without the worry!

• Includes: 1 curved lounge chair

• Material: Woven HDPE

• Color: Charcoal Gray Weave

• Hand formed by skilled craftsmen for long lasting durability

• Dimensions: 36"L x 42"W x 36"H; SH: 17"; 28 lbs

• Made to order. Cannot be cancelled or refunded once production begins.