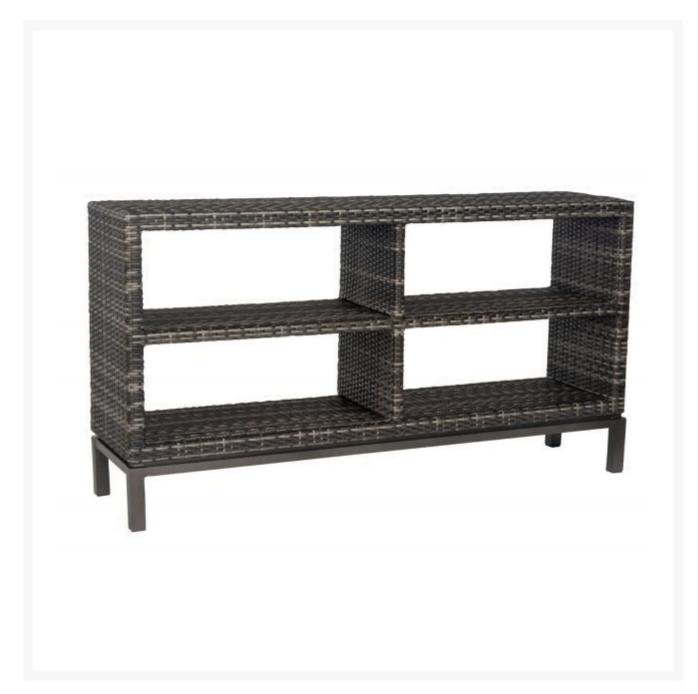

## Woodard Genie/Harper Storage Unit

WDD-S504311

The Woodard Genie and Harper Collections have reticulated foam wrapped in woven material giving you a classic style with the same comfort as cushions. Enjoy the comfort of the cushioned furniture without the worry!

and all-weather wicker furniture.

- Includes: 1 storage unit
- Material: Woven HDPE
- Color: Charcoal Gray Weave
- Hand formed by skilled craftsmen for long lasting durability
- Dimensions: 15"L x 60"W x 33"H; 40 lbs
- Made to order. Cannot be cancelled or refunded once production begins.