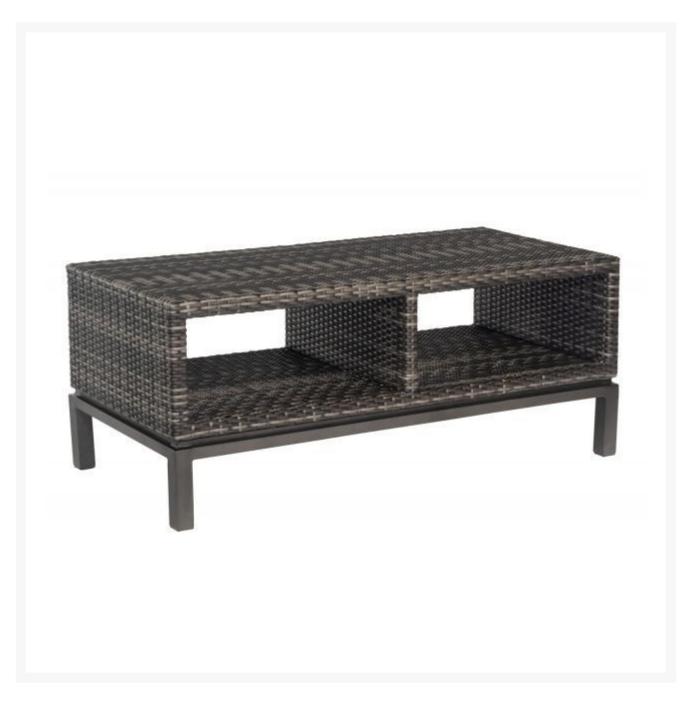

## Woodard Genie/Harper Coffee Table

WDD-S504211

The Woodard Genie and Harper Collections have reticulated foam wrapped in woven material giving you a classic style with the same comfort as cushions. Enjoy the comfort of the cushioned furniture without the worry!

and all-weather wicker furniture.

- Includes: 1 coffee tableMaterial: Woven HDPE
- Color: Charcoal Gray Weave
- Hand formed by skilled craftsmen for long lasting durability
- Dimensions: 22"L x 44"W x 18.38"H; 12 lbs
- Made to order. Cannot be cancelled or refunded once production begins.