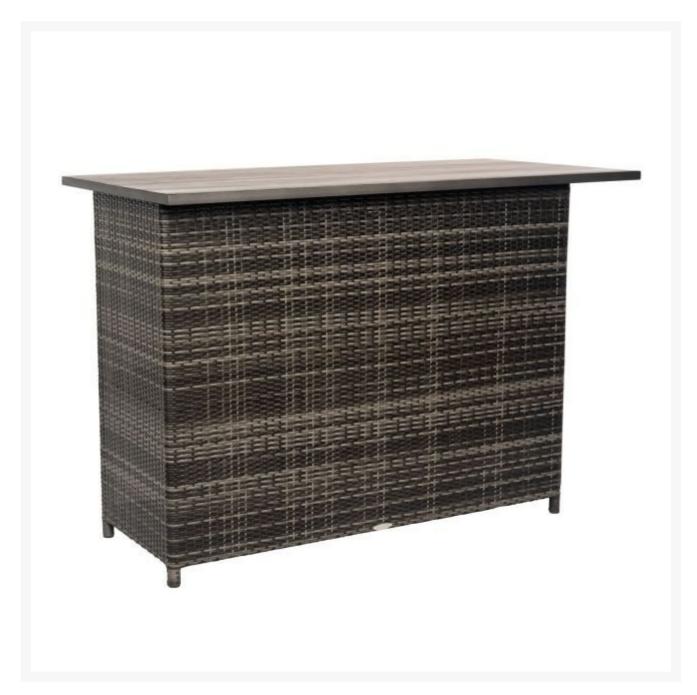

## Woodard Genie/Harper Bar Island

WDD-S504411

The Woodard Genie and Harper Collections have reticulated foam wrapped in woven material giving you a classic style with the same comfort as cushions. Enjoy the comfort of the cushioned furniture without the worry!

and all-weather wicker furniture.

- Includes: 1 bar island
- Material: Woven HDPE
- Color: Charcoal Gray Weave
- Hand formed by skilled craftsmen for long lasting durability
- Dimensions: 30"L x 58"W x 42"H; 61 lbs
- Made to order. Cannot be cancelled or refunded once production begins.