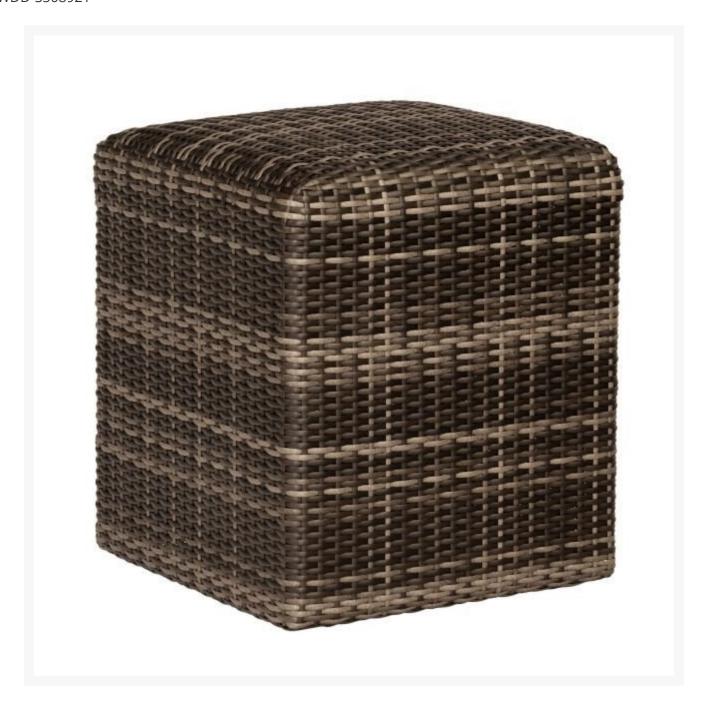

## Woodard Genie/Harper/Cape Reticulated Cube

WDD-S508921

The Woodard Genie and Harper Collections have reticulated foam wrapped in woven material giving you a classic style with the same comfort as cushions. Enjoy the comfort of the cushioned furniture without the worry!

• Includes: 1 reticulated cube

• Material: Woven HDPE

• Color: Charcoal Gray Weave

• Hand formed by skilled craftsmen for long lasting durability

• Dimensions: 18.25"L x 18.25"W x 19.5"H; 11 lbs

• Made to order. Cannot be cancelled or refunded once production begins.