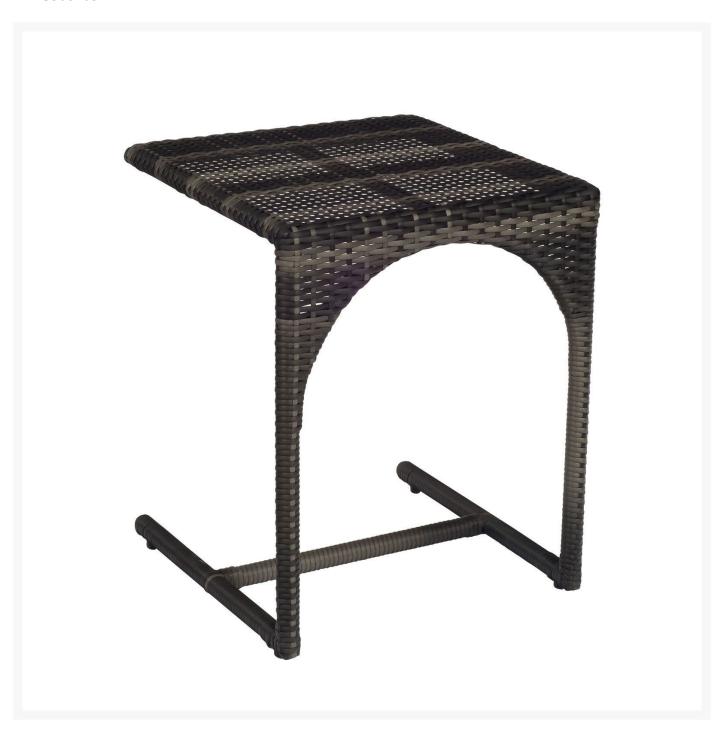

Includes: 1 C tableMaterial: Woven HDPE

• Color: Charcoal Gray Weave

• Hand formed by skilled craftsmen for long lasting durability

• Dimensions: 18"L x 18"W x 22"H; 7 lbs

• Made to order. Cannot be cancelled or refunded once production begins.