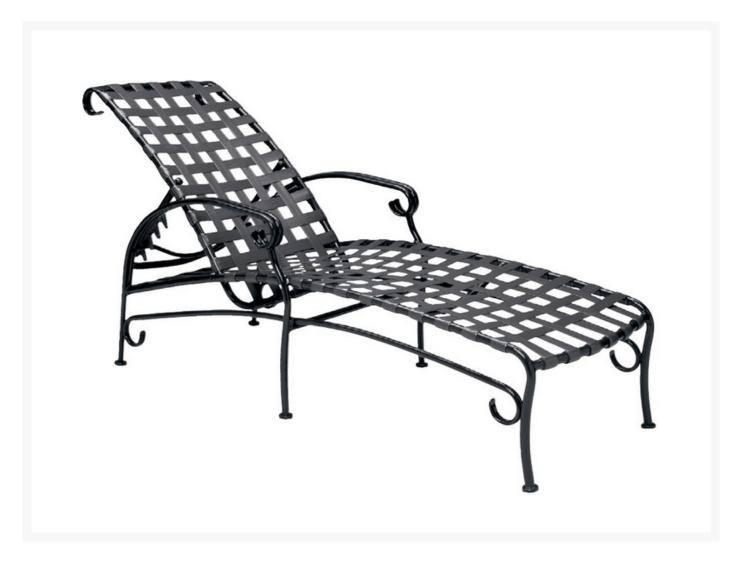

## Woodard Et Cetera Ramsgate Aluminum Adjustable Chaise Lounge

WDD-16M470

The elegant and durable Woodard Et Cetera Aluminum Adjustable Patio Chaise Lounge provides the perfect place to relax in the great outdoors. Impeccably crafted, the Woodard Et Cetera Collection is classically styled strap patio furniture made from durable aluminum. Et Cetera is available in a wide variety of seating styles with optional plush cushions.

• Easy to clean, minimum maintenance

- Weather resistant
- Durable light-weight aluminum material
- Can be used anywhere outside
- Choice of many powder-coated frame finish colors
- Optional cushion available
- 26.5W x 80D x 24.5H inches; 34 lbs
- Made to order. Cannot be cancelled or refunded once production begins. Please check with customer service.