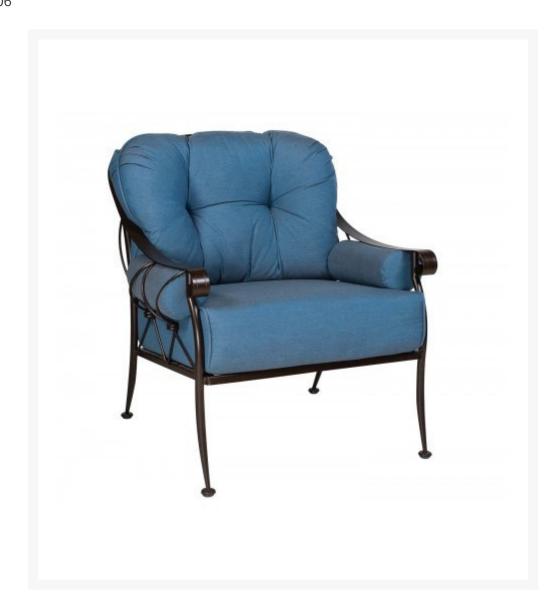

## Woodard Derby Wrought Iron Lounge Chair

WDD-4T0106

Create the ultimate outdoor sitting area with the Woodard Derby Wrought Iron Lounge Chair. Each Derby lounge chair offers distinctive comfort and supreme durability with ultra-plush and dense cushions. Made of the finest wrought iron, this lounge chair is designed to be enjoyed for years and has a wide variety of appealing finish choices.

- Wrought iron
- Wide variety of fabric options
- Hand formed by skilled craftsmen
- Designed for long lasting durability
- 34.75W x 37.5D x 38.25H inches; 67 lbs
- Made to order. Cannot be cancelled or refunded once production begins. Please check with customer service.