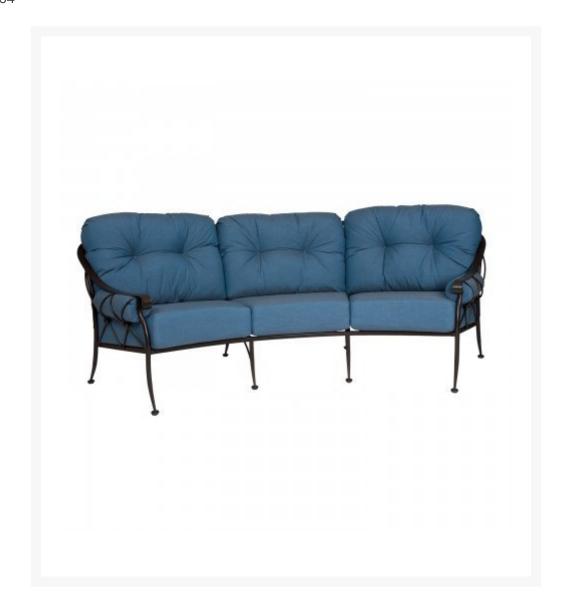

## Woodard Derby Wrought Iron Crescent Sofa

WDD-4T0064

Create the ultimate outdoor sitting area with the Woodard Derby Wrought Iron Crescent Sofa. Each Derby sofa offers distinctive comfort and supreme durability with ultra-plush and dense cushions. Made of the finest wrought iron, this sofa is designed to be enjoyed for years and has a wide variety of appealing finish choices.

- Wrought iron
- Wide variety of fabric options
- Hand formed by skilled craftsmen
- Designed for long lasting durability
- 103W x 48.75D x 37.5H inches; 160 lbs
- Made to order. Cannot be cancelled or refunded once production begins. Please check with customer service.